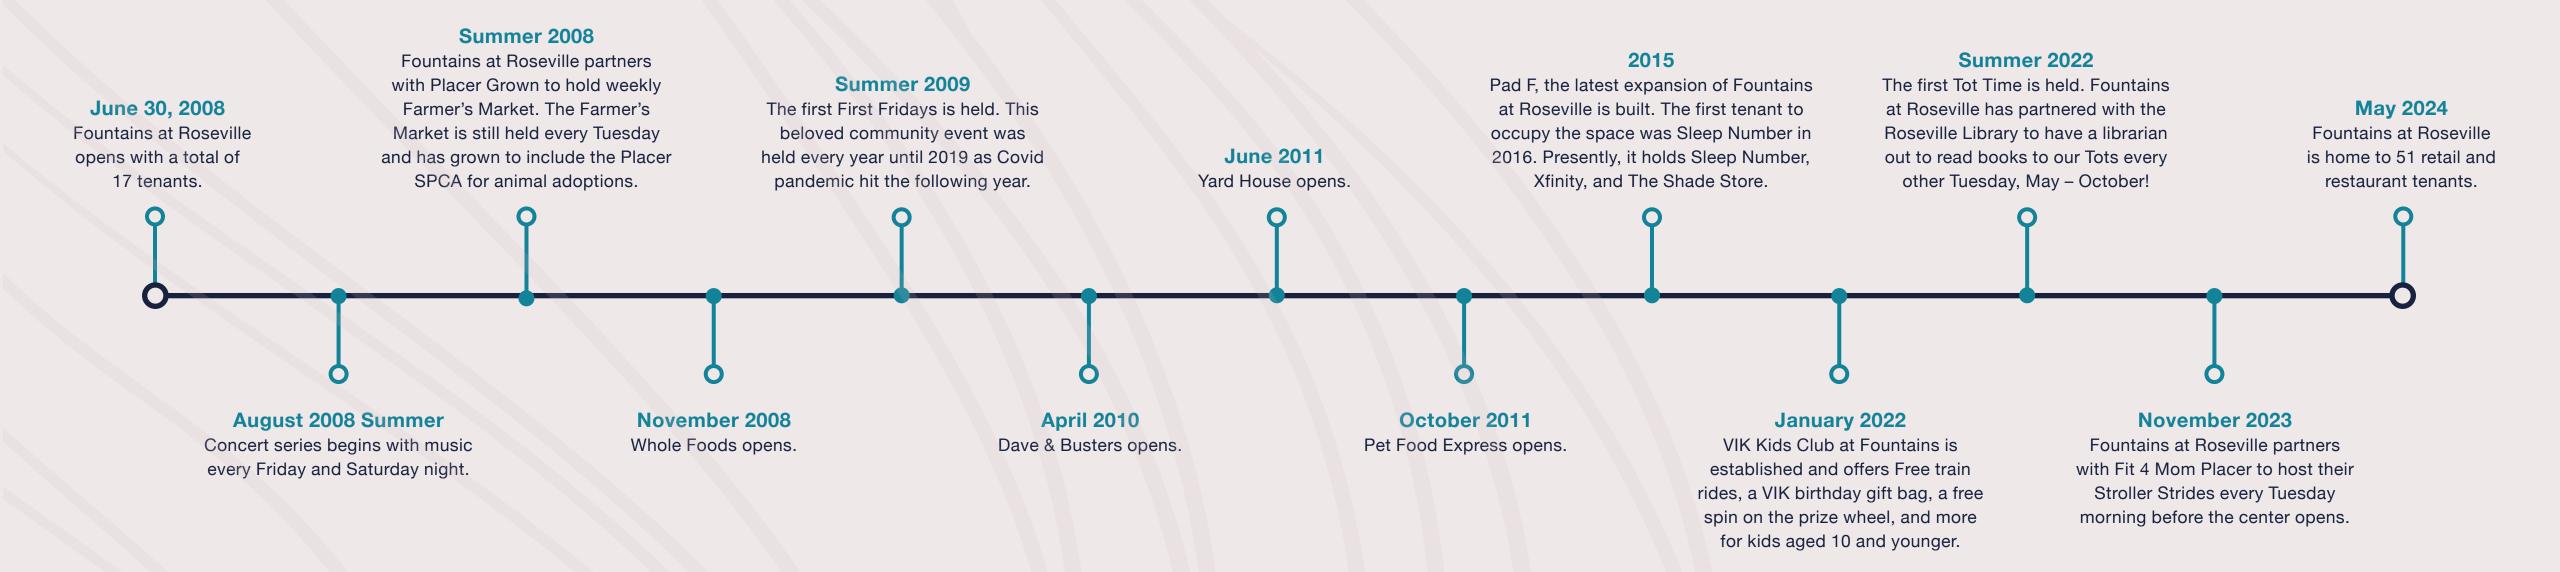

### HISTORY

Since its opening on June 30, 2008, Fountains at Roseville has been a vibrant hub of community activity. From its humble beginnings with 17 tenants, it quickly became a focal point of entertainment and commerce in the area.

In August 2008, the Summer Concert Series kicked off, setting the stage for regular Friday and Saturday night performances. Partnering with Placer Grown that same summer, Fountains initiated a weekly Farmer's Market, now a staple every Tuesday, expanded to include Placer SPCA for animal adoptions.

Over the years, notable additions like Whole Foods, Dave & Busters, Yard House, and Pet Food Express enriched the center. Not only has Fountains continually expanded, with Pad F completed in 2015, but it has also deepened its community involvement. Events like First Fridays, Tot Time with the Roseville Library, and hosting Fit 4 Mom Placer's Stroller Strides demonstrate a commitment to fostering connections.

Establishing the VIK Kids Club in January 2022 further solidifies Fountains' dedication to family-friendly engagement, offering various perks for children aged 10 and younger. With 51 retail and restaurant tenants as of May 2024, Fountains at Roseville remains a shopping destination and a vital part of the Roseville community's social fabric.

#### Timeline