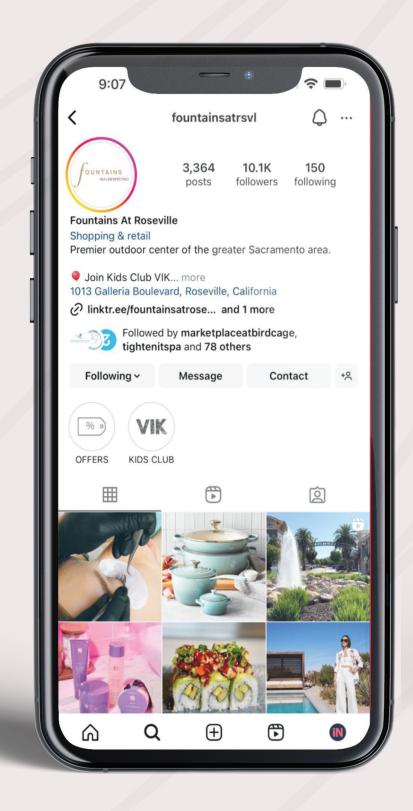

rent in each locale.

AIN

### BOILER PLATE



Located in Roseville, California, Fountains at Roseville is a premier shopping, dining, and entertainment destination in the heart of Northern California. With over 50 specialty stores, fine dining options, and family-friendly activities, Fountains at Roseville offers a vibrant and upscale experience for visitors of all ages.

Nestled amidst beautifully landscaped surroundings featuring serene fountains and inviting outdoor spaces, the center provides a unique and enjoyable shopping experience. Whether you're looking for luxury brands, casual dining, or entertainment, Fountains at Roseville has something for everyone.

Experience the best in retail therapy, culinary delights, and leisurely pursuits at Fountains at Roseville.

## SOCIAL MEDIA











### BRANDING



















Helvetica Neue

abcdefghijklmno

pqrstuvwxyz **ABCDEFGHIJKLMN OPQRSTUVWXYZ** 1234567890

Baskerville

abcdefghijklmno pqrstuvwxyz ABCDEFGHIJKLMN OPQRSTUVWXYZ 1234567890









CMYK: 98, 14, 0, 40

#6EFEE8\* Digital Only Turquoise

CMYK: 43, 0, 21, 0

#D2C3C2

Silver CMYK: 0, 7, 8, 18





# MEDIAHITS/ NEWSBUREAU

FARMERS MARKETS THRIVE DURING CALIFORNIA STAY-AT-HOME ORDER

BLACK FRIDAY SHOPPERS EXPECT CHANGES AMID COVID-19 PANDEMIC

COULDN'T GET INTO THE POLAR EXPRESS? TRY THESE TRAIN RIDES INSTEAD

CBSNews.com BEST RAILROAD EXPERIENCES IN SACRAMENTO FOR KIDS

CBSNews.com BEST FARMERS' MARKETS NEAR SACRAMENTO

ROSEVILLE EVENT: SUMMER CONCERT SERIES AT THE FOUNTAINS

ABC10.com ROSE PARK BISTRO OPENS IN ROSEVILLE

ABC10.com SALT & STRAW OPENING IN