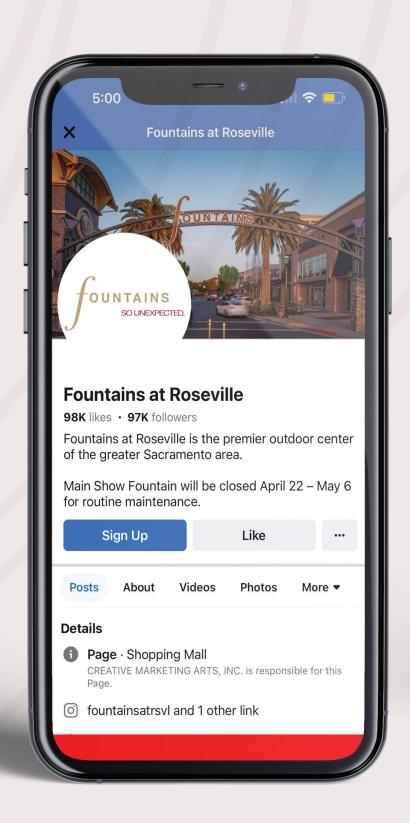

nt in each locale.

AIN

### BOILER PLATE



Located in Roseville, California, Fountains at Roseville is a premier shopping, dining, and entertainment destination in the heart of Northern California. With over 50 specialty stores, fine dining options, and family-friendly activities, Fountains at Roseville offers a vibrant and upscale experience for visitors of all ages.

Nestled amidst beautifully landscaped surroundings featuring serene fountains and inviting outdoor spaces, the center provides a unique and enjoyable shopping experience. Whether you're looking for luxury brands, casual dining, or entertainment, Fountains at Roseville has something for everyone.

Experience the best in retail therapy, culinary delights, and leisurely pursuits at Fountains at Roseville.

## SOCIAL MEDIA











### BRANDING



















Helvetica Neue

abcdefghijklmno

pqrstuvwxyz **ABCDEFGHIJKLMN OPQRSTUVWXYZ** 1234567890

Baskerville

abcdefghijklmno pqrstuvwxyz ABCDEFGHIJKLMN OPQRSTUVWXYZ 1234567890









CMYK: 98, 14, 0, 40

#6EFEE8\* Digital Only Turquoise

CMYK: 43, 0, 21, 0

#D2C3C2

Silver CMYK: 0, 7, 8, 18





# MEDIAHITS/ NEWSBUREAU

FARMERS MARKETS THRIVE DURING CALIFORNIA STAY-AT-HOME ORDER

BLACK FRIDAY SHOPPERS EXPECT CHANGES AMID COVID-19 PANDEMIC

COULDN'T GET INTO THE POLAR EXPRESS? TRY THESE TRAIN RIDES INSTEAD

CBSNews.com BEST RAILROAD EXPERIENCES IN SACRAMENTO FOR KIDS

CBSNews.com BEST FARMERS' MARKETS NEAR SACRAMENTO

ROSEVILLE EVENT: SUMMER CONCERT SERIES AT THE FOUNTAINS

ABC10.com ROSE PARK BISTRO OPENS IN ROSEVILLE

ABC10.com SALT & STRAW OPENING IN RO