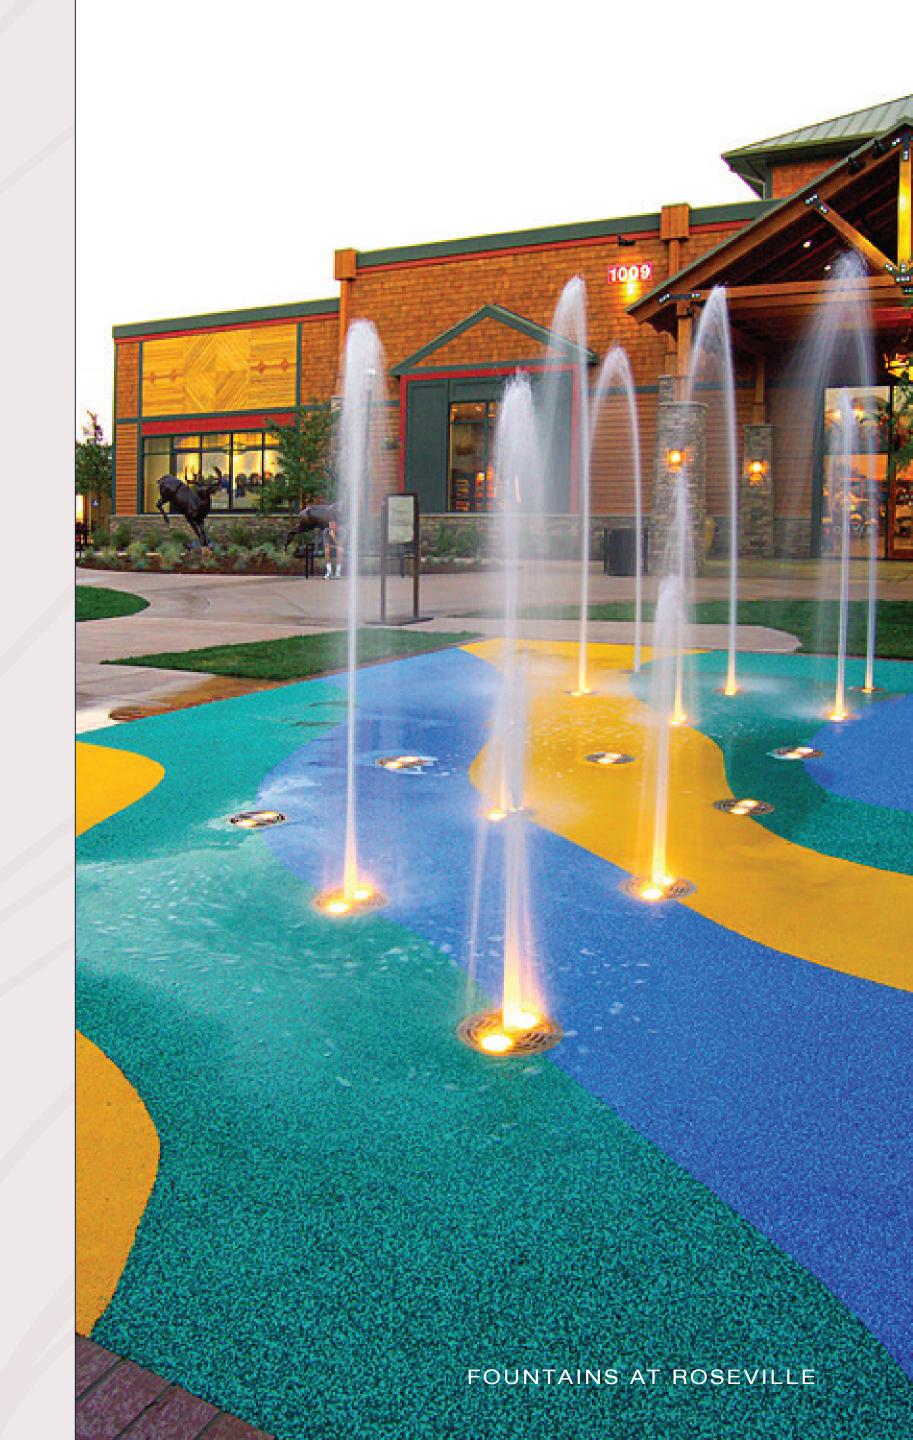

### HISTORY

Since its opening on June 30, 2008, Fountains at Roseville has been a vibrant hub of community activity. From its humble beginnings with 17 tenants, it quickly became a focal point of entertainment and commerce in the area.

In August 2008, the Summer Concert Series kicked off, setting the stage for regular Friday and Saturday night performances. Partnering with Placer Grown that same summer, Fountains initiated a weekly Farmer's Market, now a staple every Tuesday, expanded to include Placer SPCA for animal adoptions.